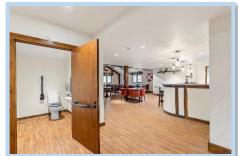

## Chiel Construction Ltd

This project involved a new extension to the existing restaurant facilities, including kitchen alterations and refurbishment along with internal modifications to the current dining area, an extension, a new bar, new service areas, and mechanical and electrical upgrades. This project was completed while the existing facilities continued to operate.