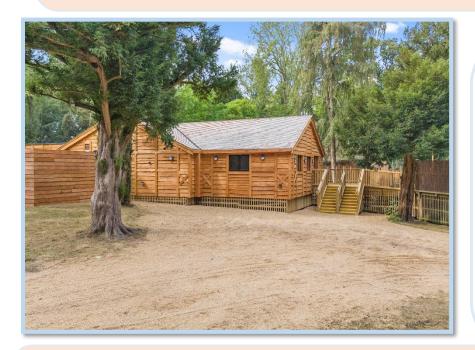

## Chiel Construction Ltd

This project involved a new extension to the existing restaurant facilities, including kitchen alterations and refurbishment along with internal modifications to the current dining area, an extension, a new bar, new service areas, and mechanical and electrical upgrades. This project was completed while the existing facilities continued to operate.