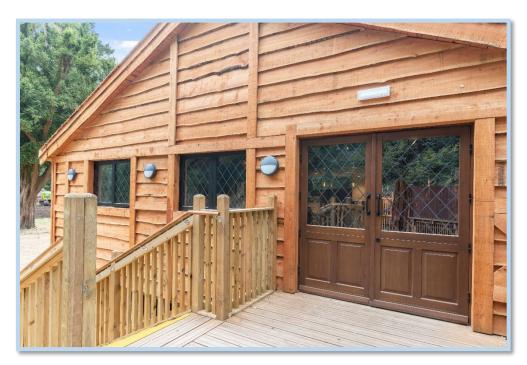

## Chiel Construction Ltd

This project involved a new extension to the existing restaurant facilities, including kitchen alterations and refurbishment along with internal modifications to the current dining area, an extension, a new bar, new service areas, and mechanical and electrical upgrades. This project was completed while the existing facilities continued to operate.