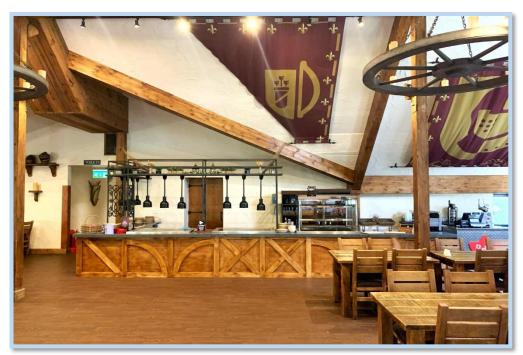

## Chiel Construction Ltd

This project involved a new extension to the existing restaurant facilities, including kitchen alterations and refurbishment along with internal modifications to the current dining area, an extension, a new bar, new service areas, and mechanical and electrical upgrades. This project was completed while the existing facilities continued to operate.