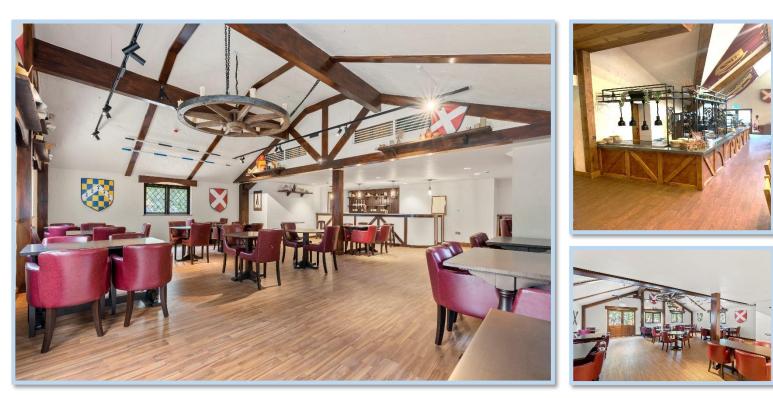

## Chiel Construction Ltd

This project involved a new extension to the existing restaurant facilities, including kitchen alterations and refurbishment along with internal modifications to the current dining area, an extension, a new bar, new service areas, and mechanical and electrical upgrades. This project was completed while the existing facilities continued to operate.