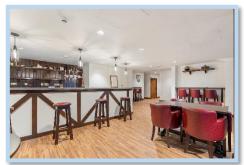

## Chiel Construction Ltd

This project involved a new extension to the existing restaurant facilities, including kitchen alterations and refurbishment along with internal modifications to the current dining area, an extension, a new bar, new service areas, and mechanical and electrical upgrades. This project was completed while the existing facilities continued to operate.